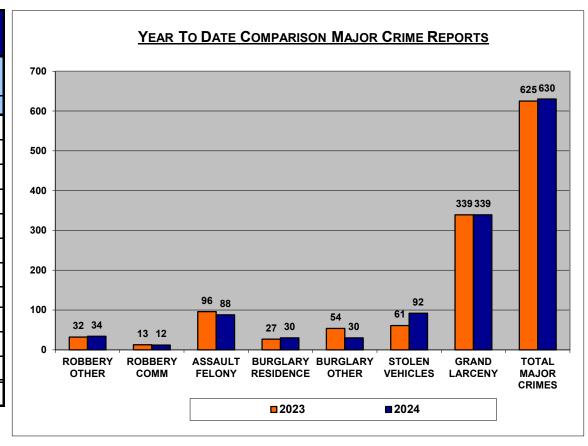

## **1ST PRECINCT**

| YTD COMPARISON CRIME REPORTS |          |          |          |
|------------------------------|----------|----------|----------|
| 1st Precinct                 | 2023     | 2024     |          |
| Start Date                   | 01/01/23 | 01/01/24 |          |
| End Date                     | 10/22/23 | 10/21/24 | %Change  |
| MURDER                       | 2        | 0        | -100.00% |
| RAPE                         | 1        | 3        | 200.00%  |
| CRIMINAL SEXUAL ACT          | 0        | 0        | 0.00%    |
| SEXUAL ABUSE                 | 0        | 2        | 200.00%  |
| ROBBERY OTHER                | 32       | 34       | 6.25%    |
| ROBBERY COMM                 | 13       | 12       | -7.69%   |
| ASSAULT FELONY               | 96       | 88       | -8.33%   |
| BURGLARY RESIDENCE           | 27       | 30       | 11.11%   |
| BURGLARY OTHER               | 54       | 30       | -44.44%  |
| STOLEN VEHICLES              | 61       | 92       | 50.82%   |
| GRAND LARCENY                | 339      | 339      | 0.00%    |
| TOTAL MAJOR CRIMES           | 625      | 630      | 0.80%    |