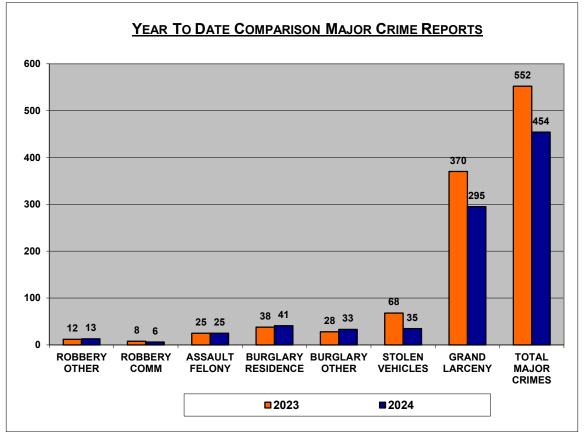

## **2ND PRECINCT**

| YTD COMPARISON<br>CRIME REPORTS |          |          |          |
|---------------------------------|----------|----------|----------|
| 2nd Precinct                    | 2023     | 2024     |          |
| Start Date                      | 01/01/23 | 01/01/24 |          |
| End Date                        | 10/22/23 | 10/21/24 | %Change  |
| MURDER                          | 0        | 4        | 400.00%  |
| RAPE                            | 1        | 1        | 0.00%    |
| CRIMINAL SEXUAL ACT             | 0        | 1        | 100.00%  |
| SEXUAL ABUSE                    | 2        | 0        | -100.00% |
| ROBBERY OTHER                   | 12       | 13       | 8.33%    |
| ROBBERY COMM                    | 8        | 6        | -25.00%  |
| ASSAULT FELONY                  | 25       | 25       | 0.00%    |
| BURGLARY RESIDENCE              | 38       | 41       | 7.89%    |
| BURGLARY OTHER                  | 28       | 33       | 17.86%   |
| STOLEN VEHICLES                 | 68       | 35       | -48.53%  |
| GRAND LARCENY                   | 370      | 295      | -20.27%  |
| TOTAL MAJOR CRIMES              | 552      | 454      | -17.75%  |