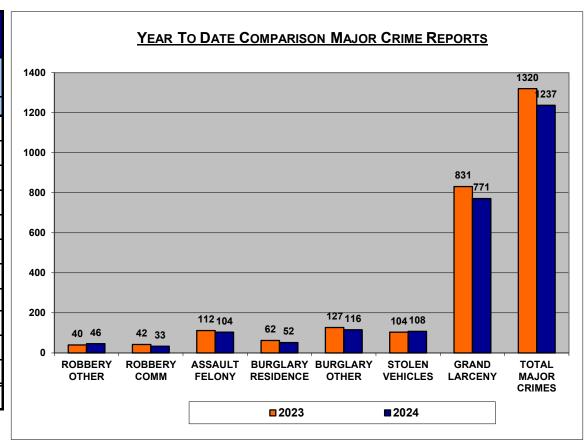

## **3RD PRECINCT**

| YTD COMPARISON<br>CRIME REPORTS |          |          |          |
|---------------------------------|----------|----------|----------|
| 3rd Precinct                    | 2023     | 2024     |          |
| Start Date                      | 01/01/23 | 01/01/24 |          |
| End Date                        | 10/22/23 | 10/21/24 | %Change  |
| MURDER                          | 1        | 0        | -100.00% |
| RAPE                            | 0        | 3        | 300.00%  |
| CRIMINAL SEXUAL ACT             | 0        | 0        | 0.00%    |
| SEXUAL ABUSE                    | 1        | 4        | 300.00%  |
| ROBBERY OTHER                   | 40       | 46       | 15.00%   |
| ROBBERY COMM                    | 42       | 33       | -21.43%  |
| ASSAULT FELONY                  | 112      | 104      | -7.14%   |
| BURGLARY RESIDENCE              | 62       | 52       | -16.13%  |
| BURGLARY OTHER                  | 127      | 116      | -8.66%   |
| STOLEN VEHICLES                 | 104      | 108      | 3.85%    |
| GRAND LARCENY                   | 831      | 771      | -7.22%   |
| TOTAL MAJOR CRIMES              | 1320     | 1237     | -6.29%   |