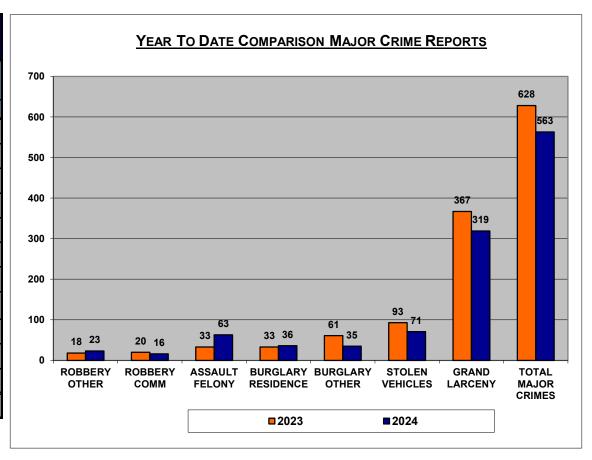

## 4TH PRECINCT

| YTD COMPARISON<br>CRIME REPORTS |          |          |          |
|---------------------------------|----------|----------|----------|
| 4th Precinct                    | 2023     | 2024     |          |
| Start Date                      | 01/01/23 | 01/01/24 |          |
| End Date                        | 10/22/23 | 10/21/24 | %Change  |
| MURDER                          | 0        | 0        | 0.00%    |
| RAPE                            | 1        | 0        | -100.00% |
| CRIMINAL SEXUAL ACT             | 1        | 0        | -100.00% |
| SEXUAL ABUSE                    | 1        | 0        | -100.00% |
| ROBBERY OTHER                   | 18       | 23       | 27.78%   |
| ROBBERY COMM                    | 20       | 16       | -20.00%  |
| ASSAULT FELONY                  | 33       | 63       | 90.91%   |
| BURGLARY RESIDENCE              | 33       | 36       | 9.09%    |
| BURGLARY OTHER                  | 61       | 35       | -42.62%  |
| STOLEN VEHICLES                 | 93       | 71       | -23.66%  |
| GRAND LARCENY                   | 367      | 319      | -13.08%  |
| TOTAL MAJOR CRIMES              | 628      | 563      | -10.35%  |