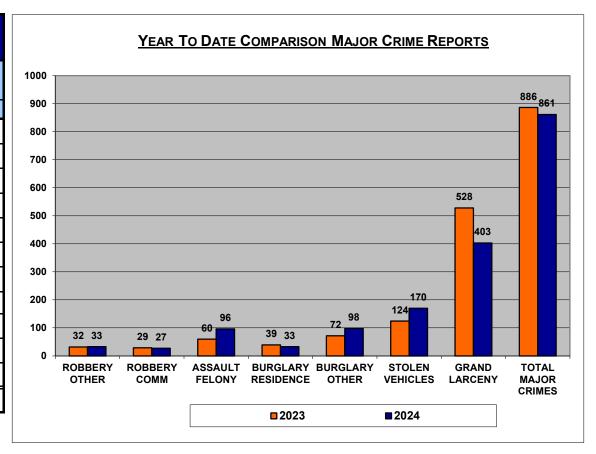

## **5TH PRECINCT**

| YTD COMPARISON CRIME REPORTS |          |          |         |
|------------------------------|----------|----------|---------|
| 5th Precinct                 | 2023     | 2024     |         |
| Start Date                   | 01/01/23 | 01/01/24 |         |
| End Date                     | 10/22/23 | 10/21/24 | %Change |
| MURDER                       | 2        | 1        | -50.00% |
| RAPE                         | 0        | 0        | 0.00%   |
| CRIMINAL SEXUAL ACT          | 0        | 0        | 0.00%   |
| SEXUAL ABUSE                 | 0        | 0        | 0.00%   |
| ROBBERY OTHER                | 32       | 33       | 3.13%   |
| ROBBERY COMM                 | 29       | 27       | -6.90%  |
| ASSAULT FELONY               | 60       | 96       | 60.00%  |
| BURGLARY RESIDENCE           | 39       | 33       | -15.38% |
| BURGLARY OTHER               | 72       | 98       | 36.11%  |
| STOLEN VEHICLES              | 124      | 170      | 37.10%  |
| GRAND LARCENY                | 528      | 403      | -23.67% |
| TOTAL MAJOR CRIMES           | 886      | 861      | -2.82%  |