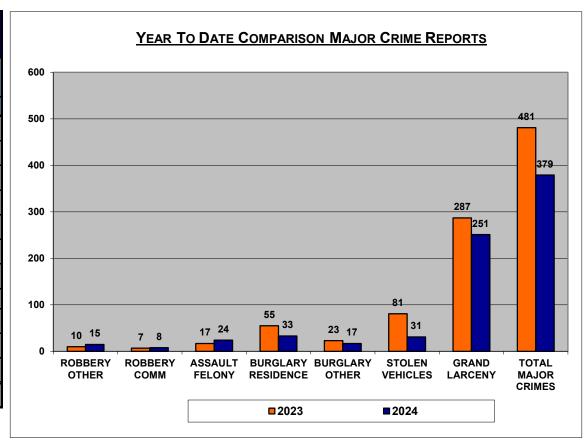

## **6TH PRECINCT**

| YTD COMPARISON<br>CRIME REPORTS |          |          |          |
|---------------------------------|----------|----------|----------|
| 6th Precinct                    | 2023     | 2024     |          |
| Start Date                      | 01/01/23 | 01/01/24 |          |
| End Date                        | 10/22/23 | 10/21/24 | %Change  |
| MURDER                          | 0        | 0        | 0.00%    |
| RAPE                            | 1        | 0        | -100.00% |
| CRIMINAL SEXUAL ACT             | 0        | 0        | 0.00%    |
| SEXUAL ABUSE                    | 0        | 0        | 0.00%    |
| ROBBERY OTHER                   | 10       | 15       | 50.00%   |
| ROBBERY COMM                    | 7        | 8        | 14.29%   |
| ASSAULT FELONY                  | 17       | 24       | 41.18%   |
| BURGLARY RESIDENCE              | 55       | 33       | -40.00%  |
| BURGLARY OTHER                  | 23       | 17       | -26.09%  |
| STOLEN VEHICLES                 | 81       | 31       | -61.73%  |
| GRAND LARCENY                   | 287      | 251      | -12.54%  |
| TOTAL MAJOR CRIMES              | 481      | 379      | -21.21%  |