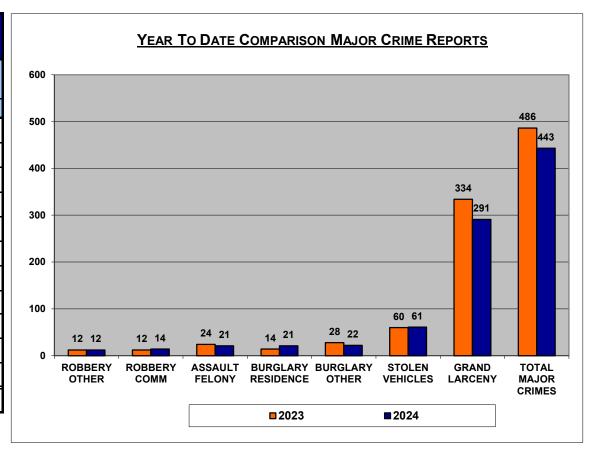

## 7TH PRECINCT

| YTD COMPARISON<br>CRIME REPORTS |          |          |          |
|---------------------------------|----------|----------|----------|
| 7th Precinct                    | 2023     | 2024     |          |
| Start Date                      | 01/01/23 | 01/01/24 |          |
| End Date                        | 10/22/23 | 10/21/24 | %Change  |
| MURDER                          | 0        | 1        | 100.00%  |
| RAPE                            | 2        | 0        | -100.00% |
| CRIMINAL SEXUAL ACT             | 0        | 0        | 0.00%    |
| SEXUAL ABUSE                    | 0        | 0        | 0.00%    |
| ROBBERY OTHER                   | 12       | 12       | 0.00%    |
| ROBBERY COMM                    | 12       | 14       | 16.67%   |
| ASSAULT FELONY                  | 24       | 21       | -12.50%  |
| BURGLARY RESIDENCE              | 14       | 21       | 50.00%   |
| BURGLARY OTHER                  | 28       | 22       | -21.43%  |
| STOLEN VEHICLES                 | 60       | 61       | 1.67%    |
| GRAND LARCENY                   | 334      | 291      | -12.87%  |
| TOTAL MAJOR CRIMES              | 486      | 443      | -8.85%   |