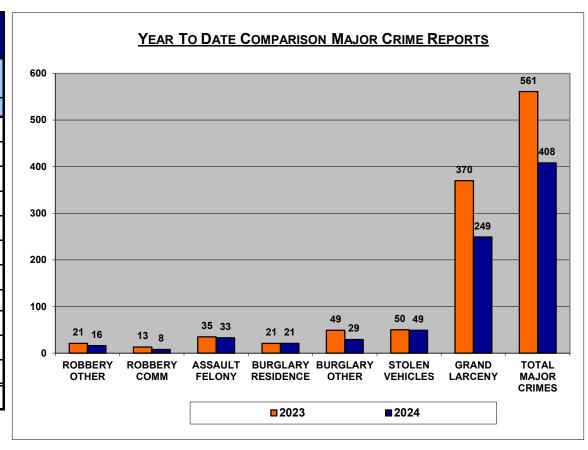

## 8TH PRECINCT

| YTD COMPARISON CRIME REPORTS |          |          |          |
|------------------------------|----------|----------|----------|
| 8th Precinct                 | 2023     | 2024     |          |
| Start Date                   | 01/01/23 | 01/01/24 |          |
| End Date                     | 10/22/23 | 10/21/24 | %Change  |
| MURDER                       | 0        | 2        | 200.00%  |
| RAPE                         | 1        | 0        | -100.00% |
| CRIMINAL SEXUAL ACT          | 0        | 0        | 0.00%    |
| SEXUAL ABUSE                 | 1        | 1        | 0.00%    |
| ROBBERY OTHER                | 21       | 16       | -23.81%  |
| ROBBERY COMM                 | 13       | 8        | -38.46%  |
| ASSAULT FELONY               | 35       | 33       | -5.71%   |
| BURGLARY RESIDENCE           | 21       | 21       | 0.00%    |
| BURGLARY OTHER               | 49       | 29       | -40.82%  |
| STOLEN VEHICLES              | 50       | 49       | -2.00%   |
| GRAND LARCENY                | 370      | 249      | -32.70%  |
| TOTAL MAJOR CRIMES           | 561      | 408      | -27.27%  |