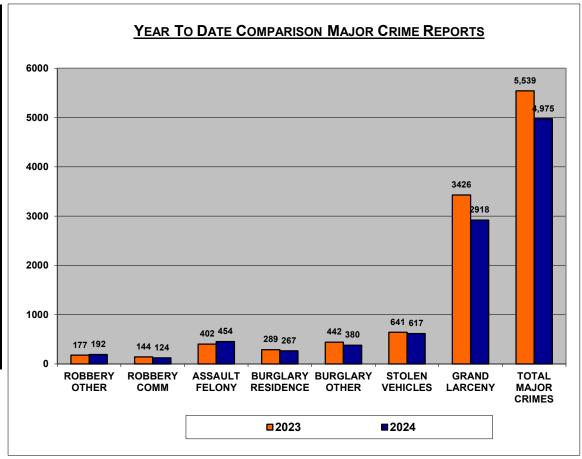

## **NCPD TOTAL**

| OF NASS                          |  |
|----------------------------------|--|
| PATRICK J. RYDER<br>COMMISSIONER |  |

| YTD COMPARISON<br>CRIME REPORTS |          |          |         |  |
|---------------------------------|----------|----------|---------|--|
| NCPD Total                      | 2023     | 2024     |         |  |
| Start Date                      | 01/01/23 | 01/01/24 |         |  |
| End Date                        | 10/22/23 | 10/21/24 | %Change |  |
| MURDER                          | 5        | 8        | 60.00%  |  |
| RAPE                            | 7        | 7        | 0.00%   |  |
| CRIMINAL SEXUAL ACT             | 1        | 1        | 0.00%   |  |
| SEXUAL ABUSE                    | 5        | 7        | 40.00%  |  |
| ROBBERY OTHER                   | 177      | 192      | 8.47%   |  |
| ROBBERY COMM                    | 144      | 124      | -13.89% |  |
| ASSAULT FELONY                  | 402      | 454      | 12.94%  |  |
| BURGLARY RESIDENCE              | 289      | 267      | -7.61%  |  |
| BURGLARY OTHER                  | 442      | 380      | -14.03% |  |
| STOLEN VEHICLES                 | 641      | 617      | -3.74%  |  |
| GRAND LARCENY                   | 3426     | 2918     | -14.83% |  |
| TOTAL MAJOR CRIMES              | 5,539    | 4,975    | -10.18% |  |