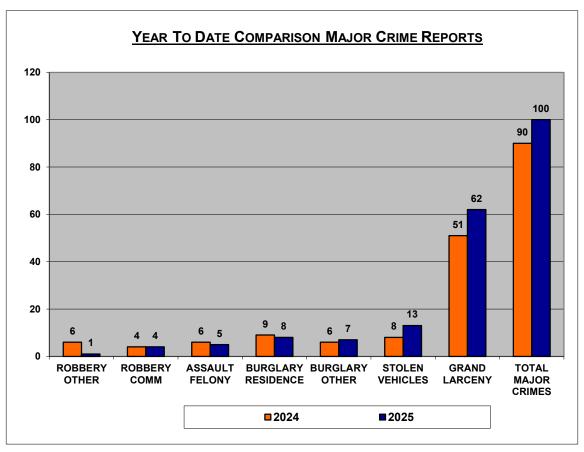

## 4TH PRECINCT

| YTD COMPARISON<br>CRIME REPORTS |          |          |         |
|---------------------------------|----------|----------|---------|
| 4th Precinct                    | 2024     | 2025     |         |
| Start Date                      | 01/01/24 | 01/01/25 |         |
| End Date                        | 02/25/24 | 02/24/25 | %Change |
| MURDER                          | 0        | 0        | 0.00%   |
| RAPE                            | 0        | 0        | 0.00%   |
| CRIMINAL SEXUAL ACT             | 0        | 0        | 0.00%   |
| SEXUAL ABUSE                    | 0        | 0        | 0.00%   |
| ROBBERY OTHER                   | 6        | 1        | -83.33% |
| ROBBERY COMM                    | 4        | 4        | 0.00%   |
| ASSAULT FELONY                  | 6        | 5        | -16.67% |
| BURGLARY RESIDENCE              | 9        | 8        | -11.11% |
| BURGLARY OTHER                  | 6        | 7        | 16.67%  |
| STOLEN VEHICLES                 | 8        | 13       | 62.50%  |
| GRAND LARCENY                   | 51       | 62       | 21.57%  |
| TOTAL MAJOR CRIMES              | 90       | 100      | 11.11%  |