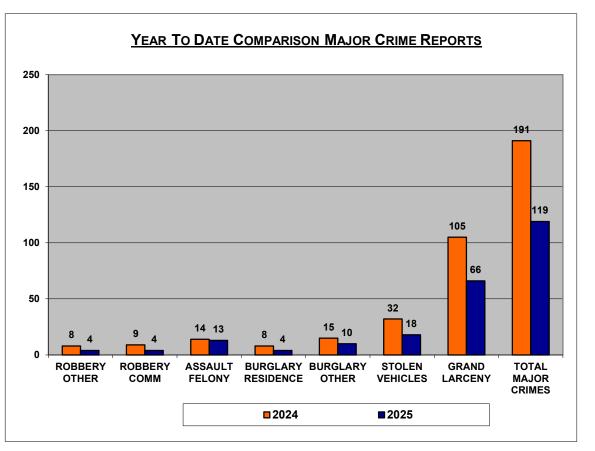

## **5TH PRECINCT**

| YTD COMPARISON<br>CRIME REPORTS |          |          |         |
|---------------------------------|----------|----------|---------|
| 5th Precinct                    | 2024     | 2025     |         |
| Start Date                      | 01/01/24 | 01/01/25 |         |
| End Date                        | 02/25/24 | 02/24/25 | %Change |
| MURDER                          | 0        | 0        | 0.00%   |
| RAPE                            | 0        | 0        | 0.00%   |
| CRIMINAL SEXUAL ACT             | 0        | 0        | 0.00%   |
| SEXUAL ABUSE                    | 0        | 0        | 0.00%   |
| ROBBERY OTHER                   | 8        | 4        | -50.00% |
| ROBBERY COMM                    | 9        | 4        | -55.56% |
| ASSAULT FELONY                  | 14       | 13       | -7.14%  |
| BURGLARY RESIDENCE              | 8        | 4        | -50.00% |
| BURGLARY OTHER                  | 15       | 10       | -33.33% |
| STOLEN VEHICLES                 | 32       | 18       | -43.75% |
| GRAND LARCENY                   | 105      | 66       | -37.14% |
| TOTAL MAJOR CRIMES              | 191      | 119      | -37.70% |