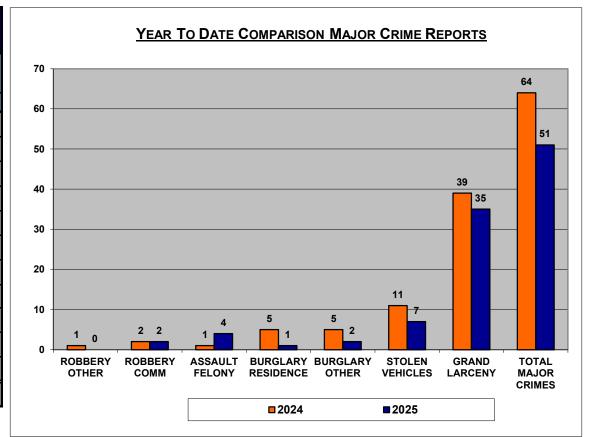

## **7TH PRECINCT**

| YTD COMPARISON<br>CRIME REPORTS |          |          |          |
|---------------------------------|----------|----------|----------|
| 7th Precinct                    | 2024     | 2025     |          |
| Start Date                      | 01/01/24 | 01/01/25 |          |
| End Date                        | 02/25/24 | 02/24/25 | %Change  |
| MURDER                          | 0        | 0        | 0.00%    |
| RAPE                            | 0        | 0        | 0.00%    |
| CRIMINAL SEXUAL ACT             | 0        | 0        | 0.00%    |
| SEXUAL ABUSE                    | 0        | 0        | 0.00%    |
| ROBBERY OTHER                   | 1        | 0        | -100.00% |
| ROBBERY COMM                    | 2        | 2        | 0.00%    |
| ASSAULT FELONY                  | 1        | 4        | 300.00%  |
| BURGLARY RESIDENCE              | 5        | 1        | -80.00%  |
| BURGLARY OTHER                  | 5        | 2        | -60.00%  |
| STOLEN VEHICLES                 | 11       | 7        | -36.36%  |
| GRAND LARCENY                   | 39       | 35       | -10.26%  |
| TOTAL MAJOR CRIMES              | 64       | 51       | -20.31%  |