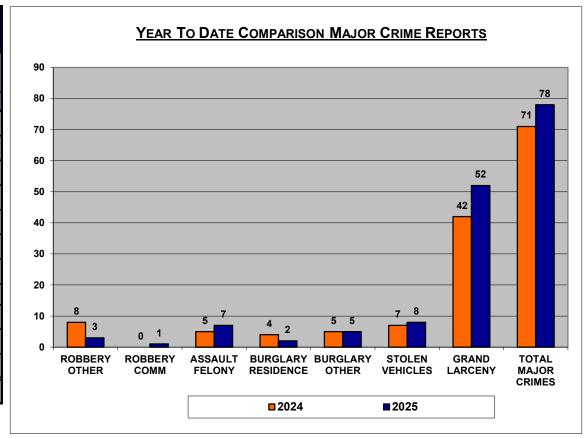

## 8TH PRECINCT

| YTD COMPARISON<br>CRIME REPORTS |          |          |         |
|---------------------------------|----------|----------|---------|
| 8th Precinct                    | 2024     | 2025     |         |
| Start Date                      | 01/01/24 | 01/01/25 |         |
| End Date                        | 02/25/24 | 02/24/25 | %Change |
| MURDER                          | 0        | 0        | 0.00%   |
| RAPE                            | 0        | 0        | 0.00%   |
| CRIMINAL SEXUAL ACT             | 0        | 0        | 0.00%   |
| SEXUAL ABUSE                    | 0        | 0        | 0.00%   |
| ROBBERY OTHER                   | 8        | 3        | -62.50% |
| ROBBERY COMM                    | 0        | 1        | 100.00% |
| ASSAULT FELONY                  | 5        | 7        | 40.00%  |
| BURGLARY RESIDENCE              | 4        | 2        | -50.00% |
| BURGLARY OTHER                  | 5        | 5        | 0.00%   |
| STOLEN VEHICLES                 | 7        | 8        | 14.29%  |
| GRAND LARCENY                   | 42       | 52       | 23.81%  |
| TOTAL MAJOR CRIMES              | 71       | 78       | 9.86%   |