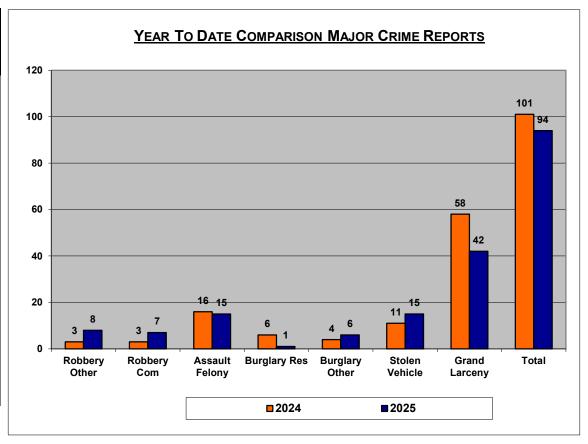

## **1ST PRECINCT**

| YTD COMPARISON<br>CRIME REPORTS |          |          |         |
|---------------------------------|----------|----------|---------|
| 1st Precinct                    | 2024     | 2025     |         |
| Start Date                      | 01/01/24 | 01/01/25 |         |
| End Date                        | 02/25/24 | 02/24/25 | %Change |
| Murder                          | 0        | 0        | 0.00%   |
| Rape 1st                        | 0        | 0        | 0.00%   |
| Cr Sex Act 1st                  | 0        | 0        | 0.00%   |
| Sex Abuse 1st                   | 0        | 0        | 0.00%   |
| Robbery Other                   | 3        | 8        | 166.67% |
| Robbery Com                     | 3        | 7        | 133.33% |
| Assault Felony                  | 16       | 15       | -6.25%  |
| Burglary Res                    | 6        | 1        | -83.33% |
| Burglary Other                  | 4        | 6        | 50.00%  |
| Stolen Vehicle                  | 11       | 15       | 36.36%  |
| Grand Larceny                   | 58       | 42       | -27.59% |
| Total                           | 101      | 94       | -6.93%  |