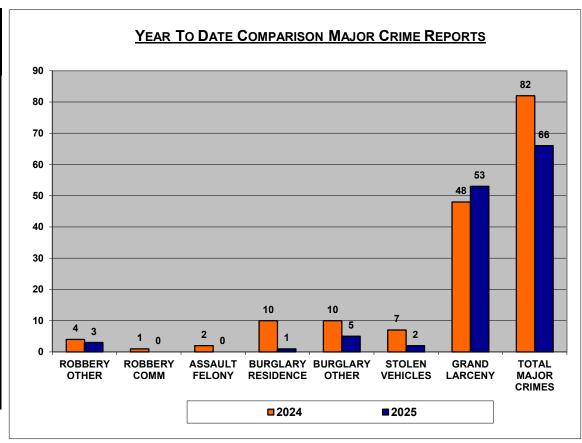

## **2ND PRECINCT**

| YTD COMPARISON<br>CRIME REPORTS |          |          |          |
|---------------------------------|----------|----------|----------|
| 2nd Precinct                    | 2024     | 2025     |          |
| Start Date                      | 01/01/24 | 01/01/25 |          |
| End Date                        | 02/25/24 | 02/24/25 | %Change  |
| MURDER                          | 0        | 0        | 0.00%    |
| RAPE                            | 0        | 0        | 0.00%    |
| CRIMINAL SEXUAL ACT             | 0        | 0        | 0.00%    |
| SEXUAL ABUSE                    | 0        | 2        | 200.00%  |
| ROBBERY OTHER                   | 4        | 3        | -25.00%  |
| ROBBERY COMM                    | 1        | 0        | -100.00% |
| ASSAULT FELONY                  | 2        | 0        | -100.00% |
| BURGLARY RESIDENCE              | 10       | 1        | -90.00%  |
| BURGLARY OTHER                  | 10       | 5        | -50.00%  |
| STOLEN VEHICLES                 | 7        | 2        | -71.43%  |
| GRAND LARCENY                   | 48       | 53       | 10.42%   |
| TOTAL MAJOR CRIMES              | 82       | 66       | -19.51%  |